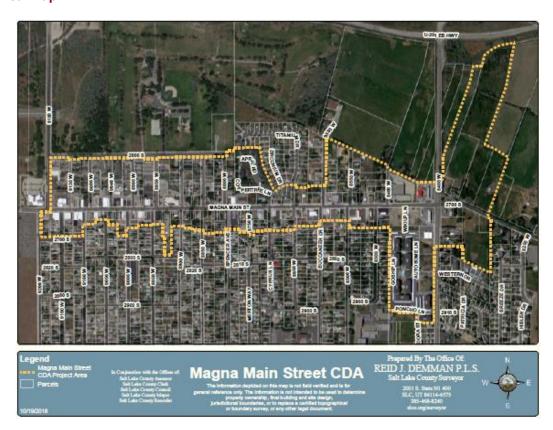

## MAGNA MAIN STREET COMMUNITY DEVELOPMENT AREA

#### **Overview**

The Magna Main Street Community Development Area was created in 2013. The project area boundaries overlap the former Magna West Main Street Redevelopment Area, plus add some additional land that was not included in that former project area. This year will be the second year of tax increment collection in the new project area. The project area covers 132 acres. The tax increment collection period is ten years, with the Agency receiving 80% of tax increment during that time, while the remaining 20% is passed through to the taxing entities. Some taxing entities have instituted "caps" on tax increment, while others have not. Taxing entities that levy or impose a tax within the project area include Salt Lake County, Granite School District, Magna Water District, Jordan Valley Water Conservancy District, Salt Lake County Municipal Services District, Unified Fire Service Area, Salt Lake Valley Law Enforcement Service Area, and Salt Lake County Library Services. The primary benefit experienced, or expected to be experienced, by the participating taxing entities is increased property tax revenue due to increased assessed values. The most significant benefit to the taxing entities will be realized when tax increment collection by the Agency ends. At that point the taxing entities will receive property tax revenue based on the full assessed value in the project area. Until then, though, the taxing entities receive 20% of tax increment. It is anticipated that assessed values in the project area will experience significantly higher growth rates than other non-project-area portions of Salt Lake County. Pictures of Magna Main Street CDA appear on pages 12-13 below.

#### **Project Area Map**