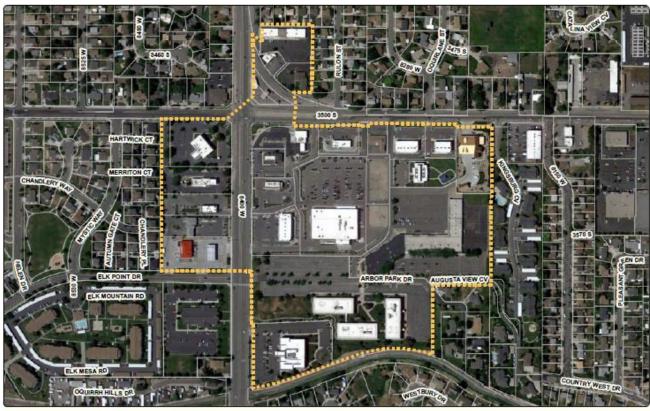

developer's repayment obligations under the Loan Agreement are offset against any tax increment payments due from the Agency under the Tax Increment Reimbursement Agreement.

Photos of the Arbor Park project are included on page 14 below.

The current status of the project area is as follows:

| Total Developed Acreage            | 39.8 |
|------------------------------------|------|
| Total Undeveloped Acreage          | 1.93 |
| Percent of Residential Development | 0%   |
| Total Number of Housing Units      | 0    |

#### **Project Area Funds - Current/Estimated**

The Agency received tax increment in the amount of \$296,878 from the project area for the tax year 2018. The Agency estimates receiving tax increment in the amount of \$329,288 for the tax year 2019.

#### Project Area Map





#### **Project Area Budget**

#### MAGNA/ARBOR PARK URBAN RENEWAL AREA Salt Lake County Redevelopment Agency Revised Final Budget 5/24/2010

 Base Assessed Value
 \$ 19,021,500

 Projected New Investment
 \$ 44,334,683

 Projected Total new area value
 \$ 63,356,183

 Discount Rate for NPV
 5%

|                                      |