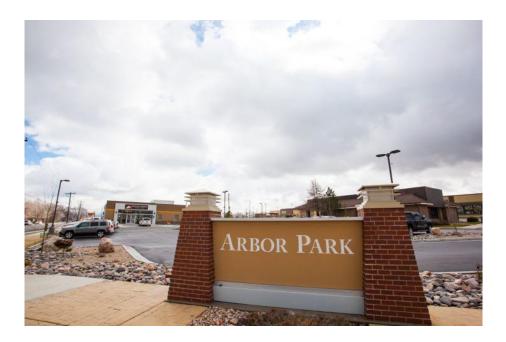

Photos of the Arbor Park project are included on page 14 below.

The current status of the project area is as follows:

| Total Developed Acreage            | 39.8 |
|------------------------------------|------|
| Total Undeveloped Acreage          | 1.93 |
| Percent of Residential Development | 0%   |
| Total Number of Housing Units      | 0    |