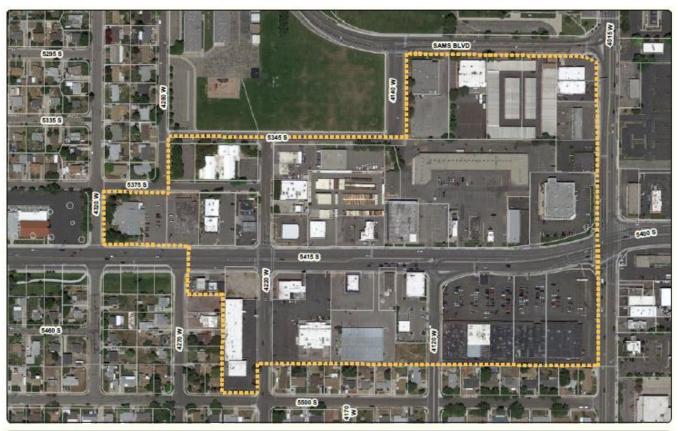

#### Other Related Areas

The Agency also created the Magna Commerce Park Community Development Area by adopting a project area plan in 2016. Tax increment funding was never put in place. The property within the area is now within the boundaries of the Utah Inland Port Authority; that entity will guide the future development of the property. A map of this area appears at the end of this report on page 10.