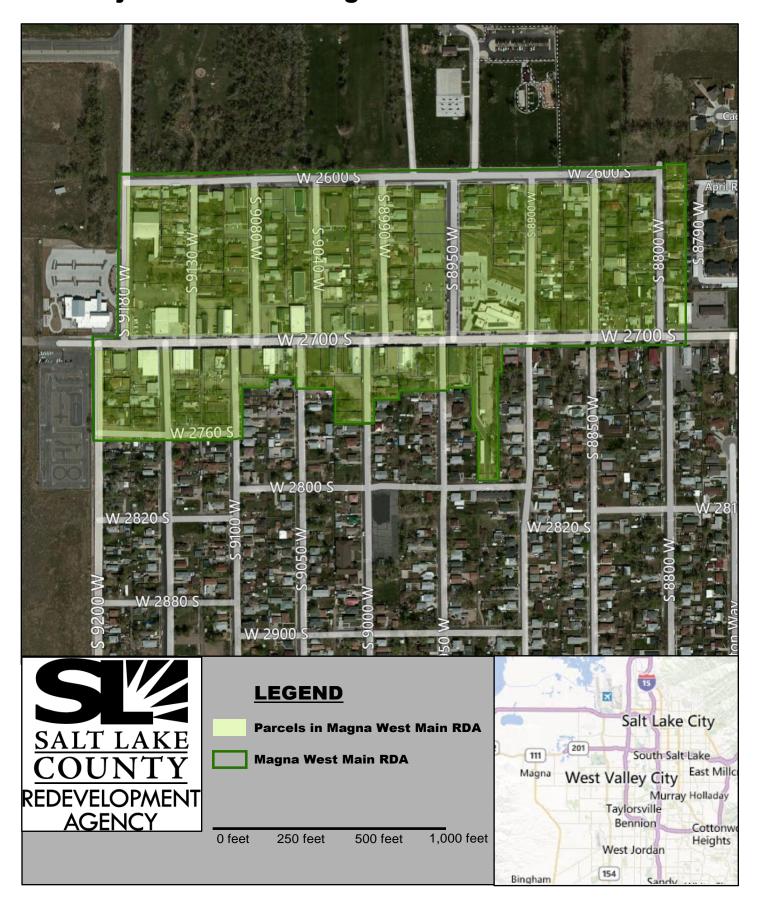

# BOUNDARY MAP Project Area #1 – Magna West Main Street RDA

## Magna West Main RDA

**PROJECT AREA OVERVIEW**: The Magna West Main Redevelopment Area (RDA) was created in the late 1980s to fund streetscape and targeted façade improvements on Main Street. The RDA's increment was triggered in 1997 and it's now in the nineteenth (19<sup>th</sup>) year of a twenty-three (23) year term, which will expire on or before 2020.

The project area is about 57 acres of publicly– and privately– owned land with boundaries that generally extend along Magna Main Street (2700 South) from 8800 West to 9200 West. Current RDA land uses include <a href="mailto:public">public</a> (Magna Library, Magna Kennecott Senior Center), <a href="mailto:residential">residential</a> (SLCo/CDCUtah "Idea House" Program), <a href="mailto:community">community</a> (Empress Theater, Lions Club, Magna Ethnic & Mining Museum) and <a href="mailto:commercial">commercial</a> (Art on You Studios, Sagebrush Printing, Colosimo's Market).