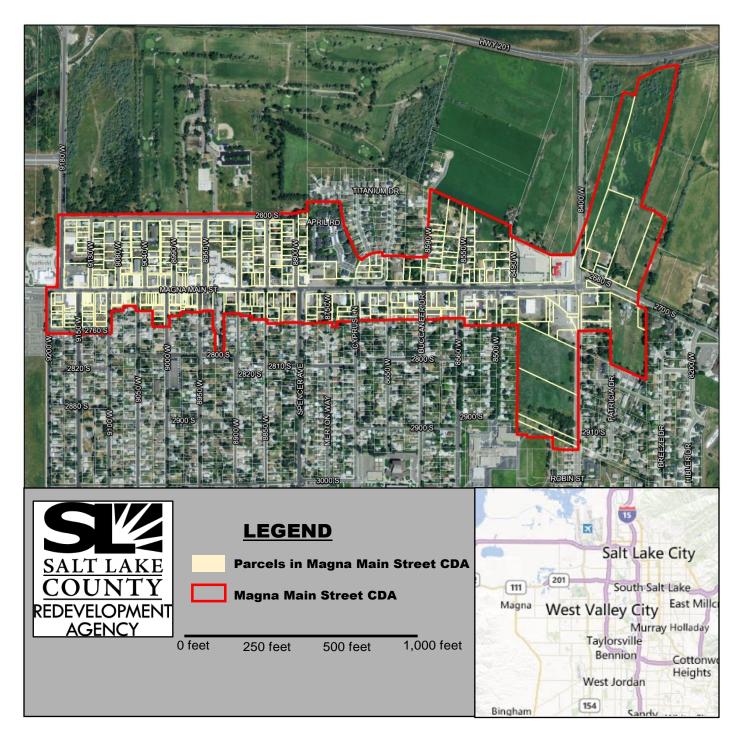

cement Service Area, Salt Lake County, Salt Lake County Library Services and Salt Lake County Municipal Services.

**PROJECT AREA VALUATION**: While the Magna Main Street CDA hasn't been triggered, its 2015 taxable value is significantly lower than the 2016 projected values. The reduction in 2015 assessed values is likely correlated with prior demolition and remediation phases for Oquirrh Hills' newlyconstructed, market-rate apartment complex.

| MAGNA MAIN STREET CDA         |              |
|-------------------------------|--------------|
| ANNUAL ASSESSMENT VALUES      |              |
| Adjusted Base Assessed Value  | \$30,060,049 |
| 2015 Assessed Value           | \$22,971,856 |
| 2016 Estimated Assessed Value | \$32,551,336 |

# BOUNDARY MAP Project Area #4 – Magna Main Street CDA