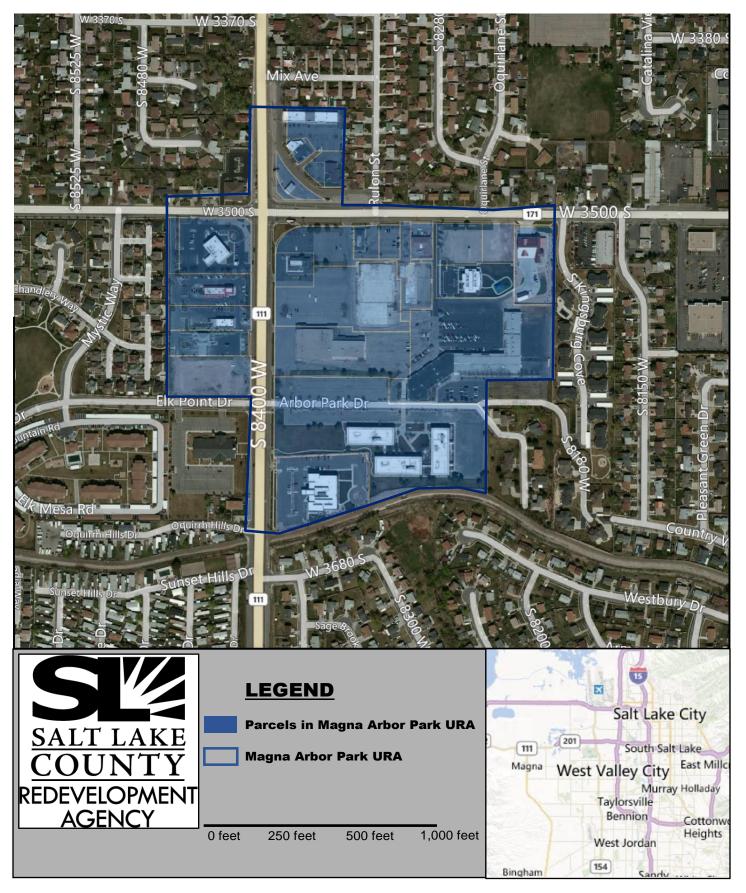

### **Magna Arbor Park URA**

**PROJECT AREA OVERVIEW**: The Magna Arbor Park Urban Renewal Area (URA) serves as a gateway neighborhood for the local community that includes commercial, office, residential, public and office uses. The project area is approximately 41 acres of privately-owned property located at the intersection of 8400 West and 3500 South.