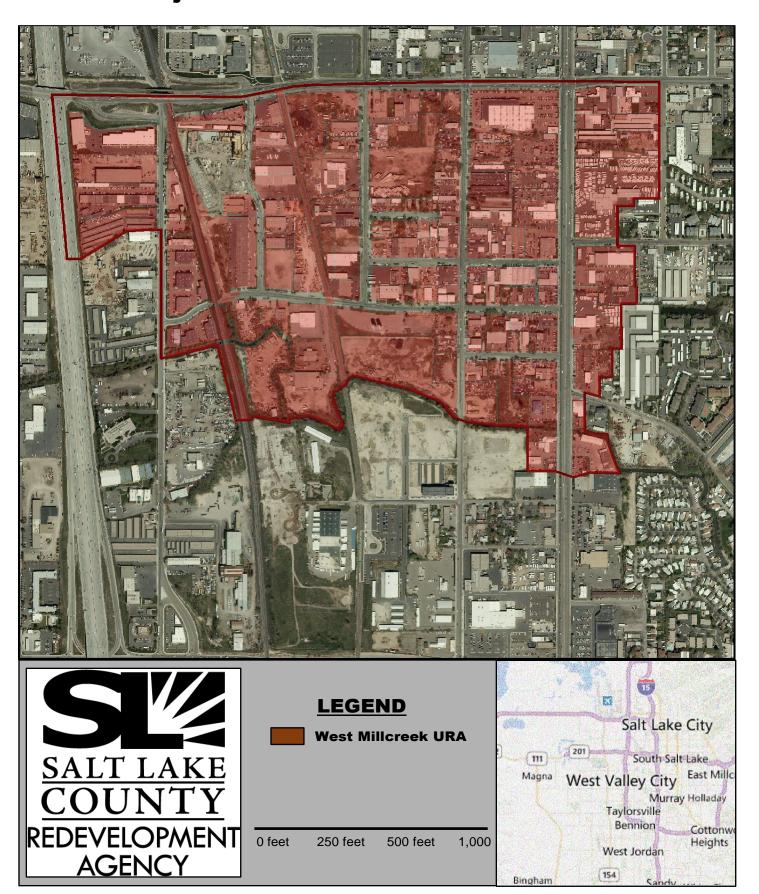

# BOUNDARY MAP Project Area #2 – West Millcreek URA

### **West Millcreek URA**

**PROJECT AREA OVERVIEW**: The West Millcreek Urban Renewal Area (URA) includes 184 acres of multi-residential, minor commercial and light industrial sectors. The URA is bordered by 200 East, Interstate-15, 3900 South and Big Cottonwood Creek (4250 South) with two TRAX stations that are accessible anywhere within a half-mile radius of the project area boundaries.